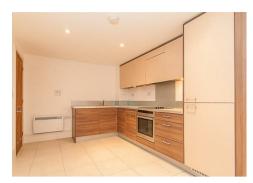

9 Kavanagh Court The Galleries, Warley, Brentwood, CM14 5FF

This stunning period one bedroom ground floor apartment lays to the East of the main Clock Tower and is surrounded by impeccably kept manicured gardens. From the moment you enter its honeycombed ceilinged hallway, you will immediately be reminded of the building's original fabric. Whilst the hallway provides access to the property's bedroom and fully fitted modern bathroom a further door leads to a simply stunning sitting room with a substantial amount of exposed brickwork in addition to high ceilings and feature windows allowing uninterrupted views over immediate garden areas. Once again emphasising space is the fitted kitchen providing, in our opinion, enough space for breakfast/dining area. For the sake of practicality there is a secure allocated parking space positioned just outside the main door.