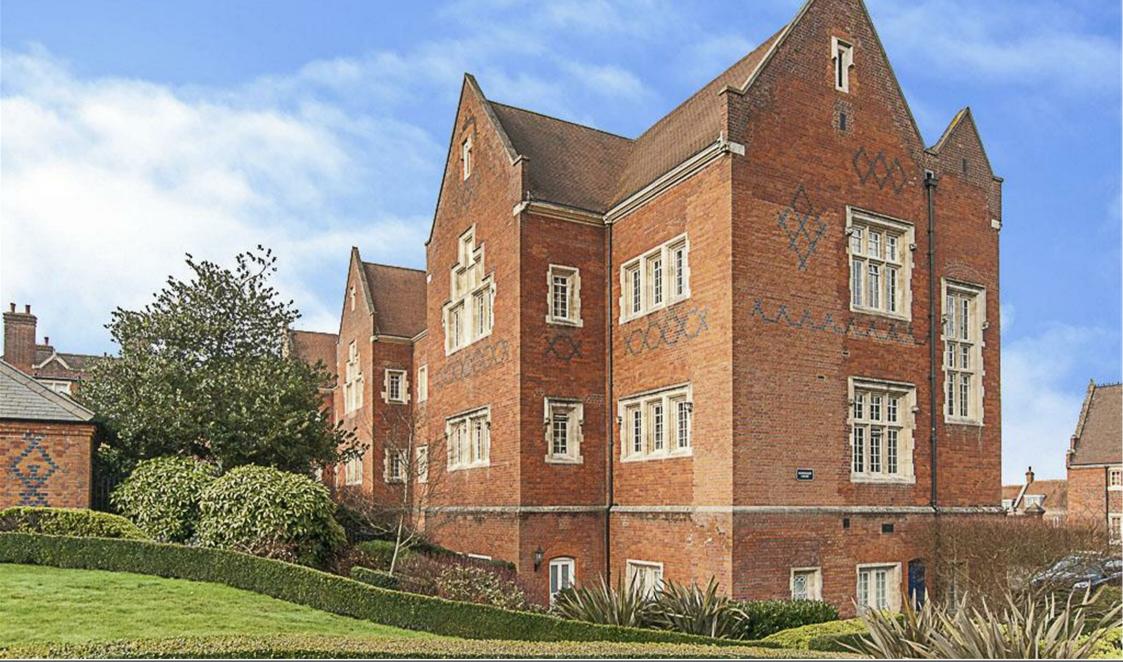

The Galleries, Warley Brentwood

TOTAL APPROX. FLOOR AREA 560 SQ.FT. (52.1 SQ.M.) THIS PLAN IS FOR ROOM IDENTIFICATION ONLY, AND ITS ACCURACY IS NOT GUARANTEED. www.epcsinessex.co.uk Made with Metropix @2017

9 Kavanagh Court The Galleries, Warley, Brentwood, CM14 5FF

This stunning period one bedroom ground floor apartment lays to the East of the main Clock Tower and is surrounded by impeccably kept manicured gardens. From the moment you enter its honeycombed ceilinged hallway, you will immediately be reminded of the building's original fabric. Whilst the hallway provides access to the property's bedroom and fully fitted modern bathroom a further door leads to a simply stunning sitting room with a substantial amount of exposed brickwork in addition to high ceilings and feature windows allowing uninterrupted views over immediate garden areas. Once again emphasising space is the fitted kitchen providing, in our opinion, enough space for breakfast/dining area. For the sake of practicality there is a secure allocated parking space positioned just outside the main door.