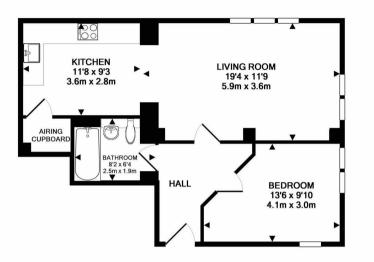

9 Kavanagh Court The Galleries, Warley, Brentwood, CM14 5FF

This stunning period one bedroom ground floor apartment lays to the East of the main Clock Tower and is surrounded by impeccably kept manicured gardens. From the moment you enter its honeycombed ceilinged hallway, you will immediately be reminded of the building's original fabric. Whilst the hallway provides access to the property's bedroom and fully fitted modern bathroom a further door leads to a simply stunning sitting room with a substantial amount of exposed brickwork in addition to high ceilings and feature windows allowing uninterrupted views over immediate garden areas. Once again emphasising space is the fitted kitchen providing, in our opinion, enough space for breakfast/dining area. For the sake of practicality there is a secure allocated parking space positioned just outside the main door.